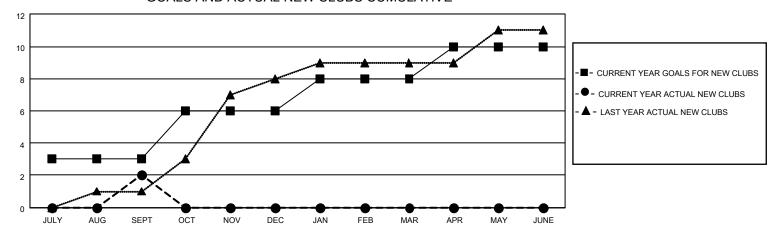

| Clubs                 |               |           |               | Members               |                        |                         |                                                    |
|-----------------------|---------------|-----------|---------------|-----------------------|------------------------|-------------------------|----------------------------------------------------|
| RESULTS FOR 2022-2023 |               |           |               | RESULTS FOR 2022-2023 |                        |                         |                                                    |
| QUARTER               | NEW CLUB GOAL | NEW CLUBS | DROPPED CLUBS | QUARTER MEME          | BER GROWTH NET<br>GOAL | MEMBER GROWTH<br>ACTUAL | DROPPED<br>MEMBERS ACTUAL<br>(including transfers) |
| JULY/AUG/SEPT         | 3             | 2         | 0             | JULY/AUG/SEPT         | 4                      | 89                      | 40                                                 |
| OCT/NOV/DEC           | 3             | 0         | 0             | OCT/NOV/DEC           | 5                      | 0                       | 0                                                  |
| JAN/FEB/MAR           | 2             | 0         | 0             | JAN/FEB/MAR           | 3                      | 0                       | 0                                                  |
| APR/MAY/JUNE          | 2             | 0         | 0             | APR/MAY/JUNE          | 3                      | 0                       | 0                                                  |

## GOALS AND ACTUAL NEW CLUBS CUMULATIVE