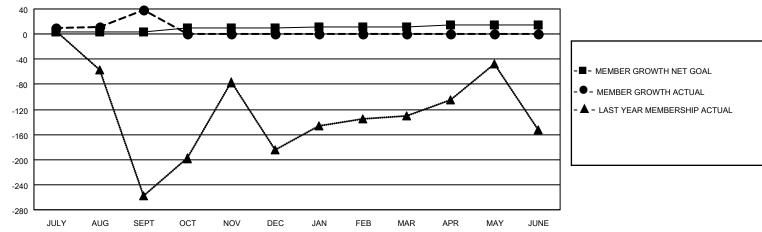

| Clubs                 |               |           |               | Members               |                        |                         |                                                    |
|-----------------------|---------------|-----------|---------------|-----------------------|------------------------|-------------------------|----------------------------------------------------|
| RESULTS FOR 2022-2023 |               |           |               | RESULTS FOR 2022-2023 |                        |                         |                                                    |
| QUARTER               | NEW CLUB GOAL | NEW CLUBS | DROPPED CLUBS | QUARTER MEME          | BER GROWTH NET<br>GOAL | MEMBER GROWTH<br>ACTUAL | DROPPED<br>MEMBERS ACTUAL<br>(including transfers) |
| JULY/AUG/SEPT         | 3             | 2         | 0             | JULY/AUG/SEPT         | 4                      | 89                      | 40                                                 |
| OCT/NOV/DEC           | 3             | 0         | 0             | OCT/NOV/DEC           | 5                      | 0                       | 0                                                  |
| JAN/FEB/MAR           | 2             | 0         | 0             | JAN/FEB/MAR           | 3                      | 0                       | 0                                                  |
| APR/MAY/JUNE          | 2             | 0         | 0             | APR/MAY/JUNE          | 3                      | 0                       | 0                                                  |

## GOALS AND ACTUAL MEMBERS CUMULATIVE

| DROPPED CLUBS: 0   |    | 17 CLUBS OF 86 ADDED 1 OR<br>MORE NEW MEMBERS | GENDER DISTRIBUTION                 |                |  |
|--------------------|----|-----------------------------------------------|-------------------------------------|----------------|--|
|                    |    | WORL NEW WEINBERG                             | MALE                                | 1,465 (73.77%) |  |
|                    |    |                                               | FEMALE 520 (26.18%)                 |                |  |
| DROPPED MEMBERS    |    |                                               | NON BINARY                          | 0 (0.00%)      |  |
| I BROTT ED MEMBERO |    |                                               | PREFER NOT TO ANSWER 1 (0.05%)      |                |  |
| DECEASED           | 0  |                                               |                                     | (* ** )        |  |
| CLUB CANCELLED     | 0  | CLICK HERE FOR CUMULATIVE                     | TOTAL FAMILY UNIT MEMBERS           | 1,222          |  |
| OTHER              | 40 | MEMBERSHIP DATA                               | ,                                   |                |  |
| TOTAL              | 40 |                                               | FAMILY MEMBERS PAYING HALF DUES 711 |                |  |
|                    |    |                                               |                                     |                |  |